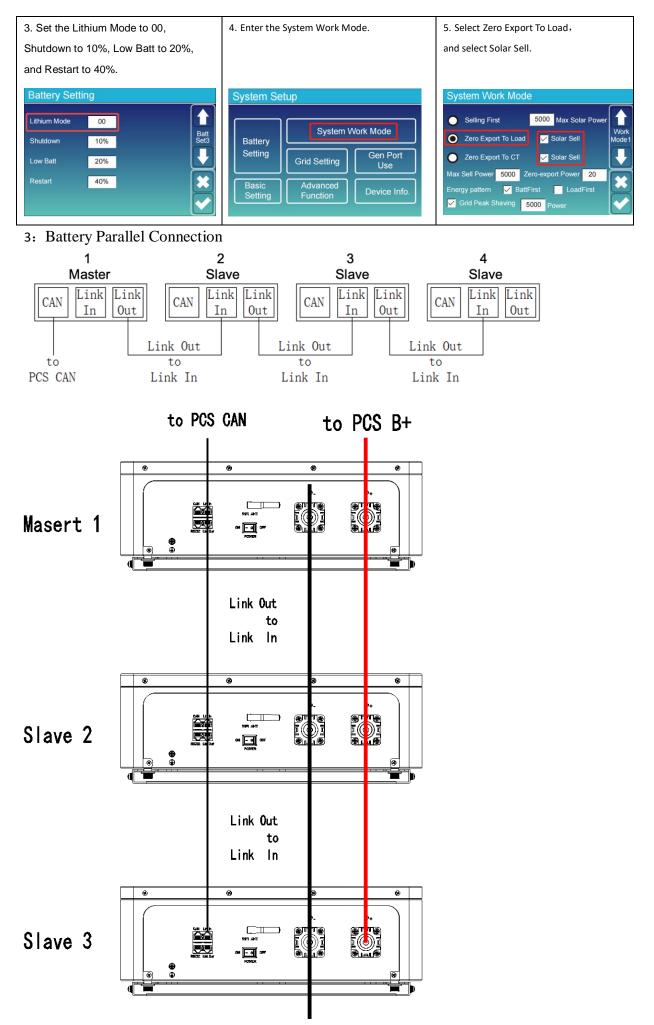

-----------------------------------------|--|--|--|--|--|
| 1: Communication Cable Connection                 |  |  |  |  |  |

| Name     | Interface  | Wiring definition | Notes                                      | Standard Network Cable Example |
|----------|------------|-------------------|--------------------------------------------|--------------------------------|
| Battery  | CAN        | 4H/5L             | Use a standard network                     | 1 2 3 4 5 6 7 8                |
| Inverter | BMS<br>CAN | 4H/5L             | cable to connect the inverter and battery. |                                |
|          |            |                   |                                            |                                |

## 2: Single System Inverter Setup Instructions





to PCS B-