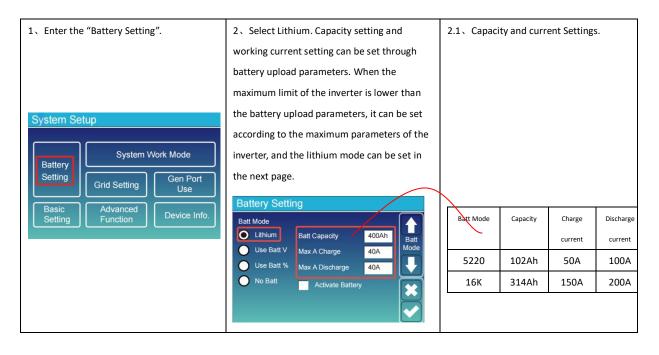

-------------------------------------------|--|--|--|--|--|
| 1: Communication Cable Connection                 |  |  |  |  |  |

| Name     | Interface  | Wiring definition | Notes                                      | Standard Network Cable Example |
|----------|------------|-------------------|--------------------------------------------|--------------------------------|
| Battery  | CAN        | 4H/5L             | Use a standard network                     | 1 2 3 4 5 6 7 8                |
| Inverter | BMS<br>CAN | 4H/5L             | cable to connect the inverter and battery. |                                |
|          |            |                   |                                            |                                |

## 2: Single System Inverter Setup Instructions





to PCS B-