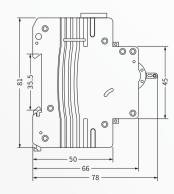

|
| Protection degree                              | IP20                                   |
| Ambient temperature                            | -5°C to +40°C, Max.95% humidity        |
| Terminal connection type                       | Cable/Pin-type busbar/Fork-type busbar |
| Max.terminal size for cable                    | 25mm²                                  |
| Max.tightening torque                          | 2.5N.m                                 |
| Installation                                   | Mounting on 35mm DIN rail              |
| Connection                                     | According to the wiring diagram        |
|                                                |                                        |

## Overall and Installation Dimension(mm)