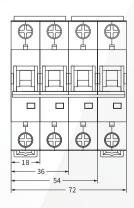

|
| Protection degree                              | IP20                                   |
| Ambient temperature                            | -5°C to +40°C, Max.95% humidity        |
| Terminal connection type                       | Cable/Pin-type busbar/Fork-type busbar |
| Max.terminal size for cable                    | 25mm²                                  |
| Max.tightening torque                          | 2.5N.m                                 |
| Installation                                   | Mounting on 35mm DIN rail              |
| Connection                                     | According to the wiring diagram        |
|                                                |                                        |

## Overall and Installation Dimension(mm)