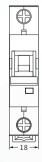

|
| Protection degree                              | IP20                                   |
| Ambient temperature                            | -5°C to +40°C, Max.95% humidity        |
| Terminal connection type                       | Cable/Pin-type busbar/Fork-type busbar |
| Max.terminal size for cable                    | 25mm²                                  |
| Max.tightening torque                          | 2.5N.m                                 |
| Installation                                   | Mounting on 35mm DIN rail              |
| Connection                                     | According to the wiring diagram        |
|                                                |                                        |

## Overall and Installation Dimension(mm)